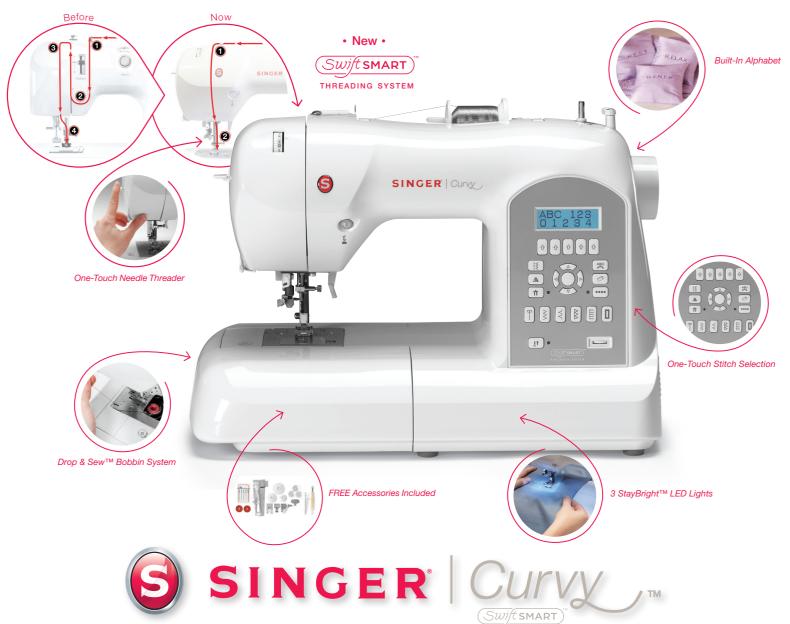

## Sew Swift. Sew Smart.

REST RELAX

The new SINGER® I CURVY<sup>™</sup> sewing machine offers a world of functionality for sewers, featuring our Exclusive SwiftSmart<sup>™</sup> Threading System and  $Drop\ \&\ Sew$ <sup>™</sup> Bobbin System. Together, threading is a cinch, giving you more time to explore your creativity and less time threading.

## 8770 Features you'll love.

225 Built-In Stitches
7 One-Step Buttonholes
SwiftSmart™ Threading System
One-Touch Needle Threader
Drop & Sew™ Bobbin System
Built-In Alphabet

3 StayBright™ LED Lights
Drop Feed
Auto Tension
FREE Accessories Included
General Purpose Foot,
Special Purpose Foot,
Zipper Foot, Blind Hem
Foot, One-Step Buttonhole,
Bobbins and Needles.

One-Touch Stitch Selection