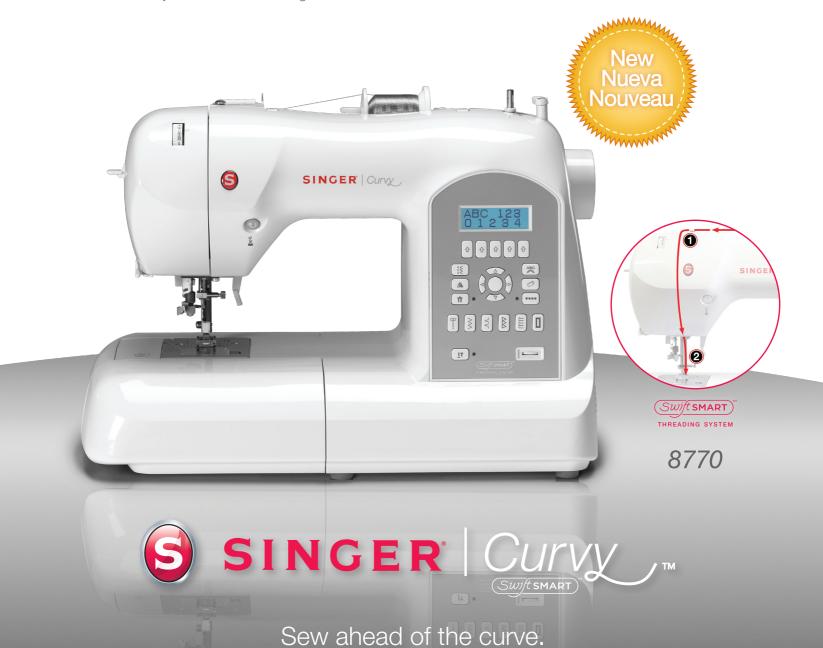

## Sew Swift. Sew Smart.

REST RELAX

The new SINGER® I CURVY<sup>™</sup> sewing machine offers a world of functionality for sewers, featuring our Exclusive SwiftSmart<sup>™</sup> Threading System and  $Drop\ \&\ Sew$ <sup>™</sup> Bobbin System. Together, threading is a cinch, giving you more time to explore your creativity and less time threading.

## 8770 Features you'll love.

225 Built-In Stitches
7 One-Step Buttonholes
SwiftSmart™ Threading System
One-Touch Needle Threader
Drop & Sew™ Bobbin System
Built-In Alphabet

3 StayBright™ LED Lights
Drop Feed
Auto Tension
FREE Accessories Included
General Purpose Foot,
Special Purpose Foot,
Zipper Foot, Blind Hem
Foot, One-Step Buttonhole,
Bobbins and Needles.